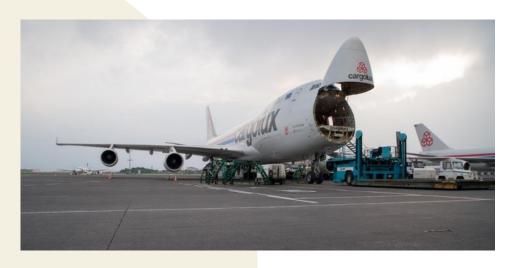

#### Airport assistance & supervision

Our team organizes and assists with truck loading and unloading at Luxembourg airport.

We can also perform full airfreight supervision (securing, pallet build-up and break-down, aircraft loading & unloading).

#### Airfreight booking

Luxembourg is the ideal hub for airfreight into and out of Europe. We are your preferred partner for any booking on Cargolux but also alternative carriers serving LUX airport.