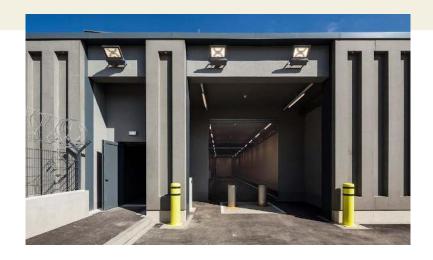

## Secure overnight parking for art trucks

Fortius also provides secure overnight parking at the Luxembourg High Security Hub, next to Luxembourg airport's Cargo Center:

• 24/7 secure outdoor parking (fenced-in parking with camera) to allow crew to stay on board their vehicle